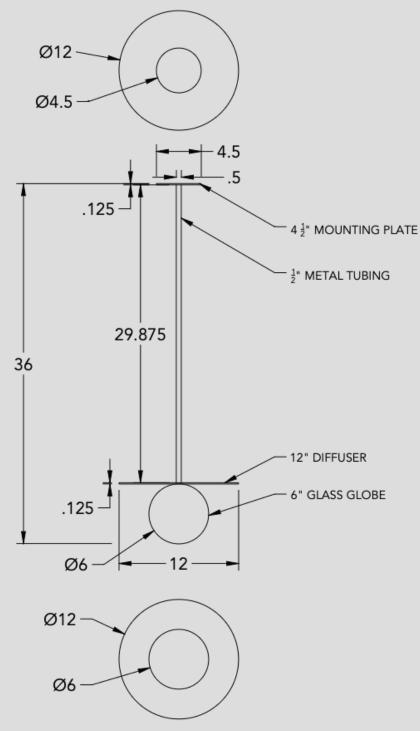

## **GLEN** PENDANT

DIMENSIONS 12"W x 36"H custom sizing available

MATERIALS steel glass

PRICE starting from \$900

ELECTRICAL 5w (360 lumen) 120v DC G9 bi-pin bulb colour temperature: 2700K

FINISHES available in any of Concord's custom metal or powdercoat finishes samples are available on request