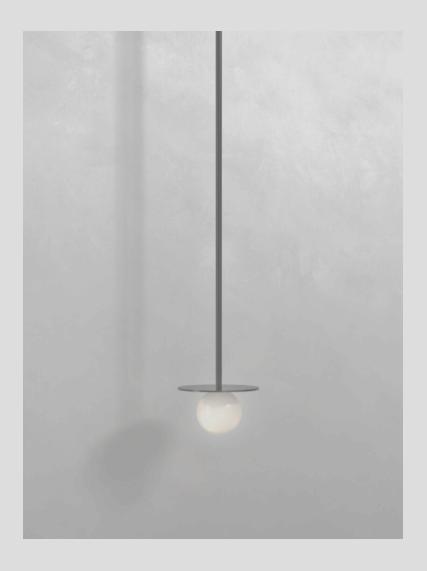

## **GLEN** PENDANT

DIMENSIONS 12"W x 36"H custom sizing available

MATERIALS steel glass

PRICE starting from \$900

ELECTRICAL 5w (360 lumen) 120v DC G9 bi-pin bulb colour temperature: 2700K

FINISHES available in any of Concord's custom metal or powdercoat finishes samples are available on request

MANUFACTURED with love in Canada

CERTIFICATIONS

Although simple in its composition, Glen makes a big impact. The warm glow from the frosted globe reflects against the diffuser, with a beautiful effect. The stem and diffuser are available in a variety of pow-dercoated or plated finishes.