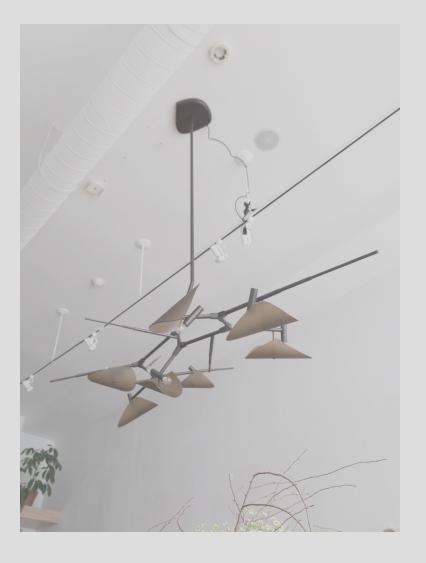

## **CERTIFICATIONS**

The Alder chandelier utilizes varying diameters of steel tubing to create a branching frame. Slumped glass diffusers and a sandcasted canopy juxtapose the linear forms to create a balanced composition.