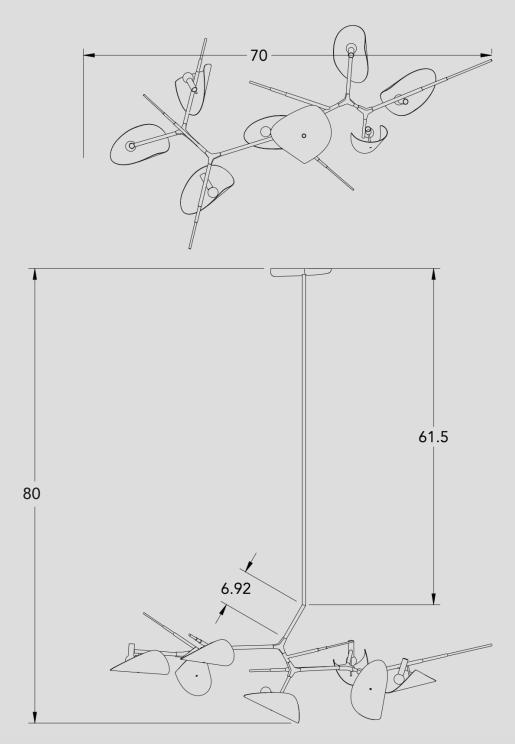

# concord



## **DIMENSIONS**

70"W x 80"H custom sizing available

# **MATERIALS**

steel glass

## **PRICE**

starting from \$14,000

# **ELECTRICAL**

5w (360 Lumen) 120v DC G4 bi-pin bulb colour temperature: 2700K

## **FINISHES**

available in any of Concord's custom metal or powdercoat finishes samples are available on request

# **MANUFACTURED**

with love in Canada

## **CERTIFICATIONS**





The Alder chandelier utilizes varying diameters of steel tubing to create a branching frame. Slumped glass diffusers and a sandcasted canopy juxtapose the linear forms to create a balanced composition.

www.thisisconcord.com info@thisisconcord.com

3-31 Nashville Ave, York ON M6M 1J2, Canada



www.thisisconcord.com info@thisisconcord.com

3-31 Nashville Ave, York ON M6M 1J2, Canada