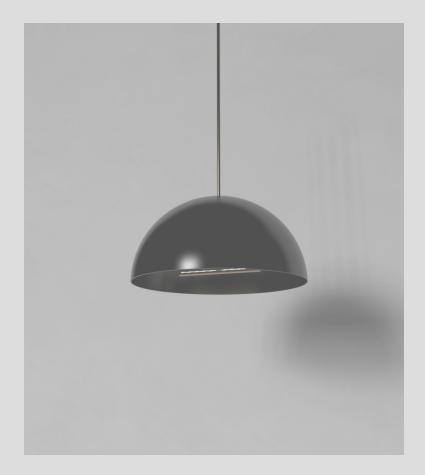

## WILLOW PENDANT

DIMENSIONS 28"W x 14"H (shade) custom sizing available

MATERIALS steel

PRICE starting from \$2200

ELECTRICAL available in 24v LED or 120v LED colour temperature: 2700K dimmable

FINISHES available in any of Concord's custom metal or powdercoat finishes samples are available on request

MANUFACTURED with love in Canada

CERTIFICATIONS

The Willow pendant is a take on the classic dome-style pendant. The spun hemispherical shade is available in diameters ranging from 20-42".

www.thisisconcord.com info@thisisconcord.com