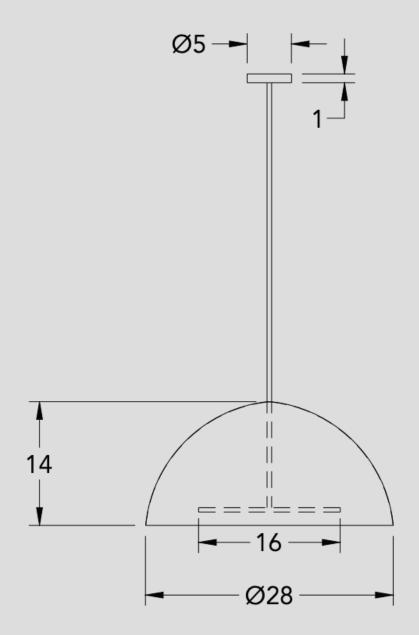

## WILLOW PENDANT

DIMENSIONS 28"W x 14"H (shade) custom sizing available

MATERIALS steel

PRICE starting from \$2200

ELECTRICAL available in 24v LED or 120v LED colour temperature: 2700K dimmable

FINISHES available in any of Concord's custom metal or powdercoat finishes samples are available on request

MANUFACTURED with love in Canada

CERTIFICATIONS

The Willow pendant is a take on the classic dome-style pendant. The spun hemispherical shade is available in diameters ranging from 20-42".

www.thisisconcord.com info@thisisconcord.com