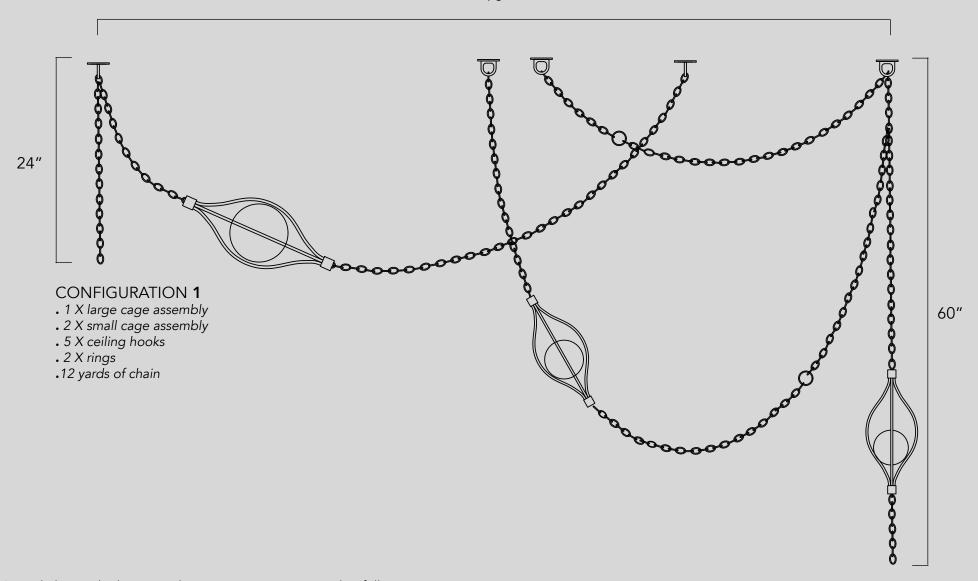

The Septa lights are built out as a kit/system. Items are priced as follows:

- . large cage with glass (6" dia. glass) \$800
- . small cage with glass (4" dia. glass): \$720
- . 3ft/ 1 yard section of chain: \$180
- . ceiling mount \$80
- . Ring \$40