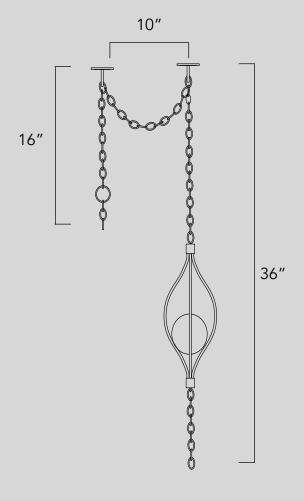

- 1 X small cage assembly
- . 2 X ceiling hooks
- . 1 X rings
- . 2 yards of chain