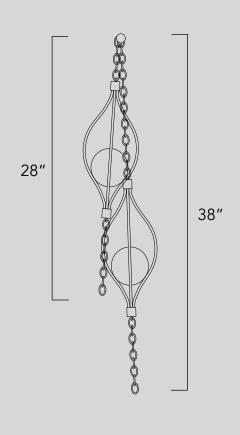

The Septa lights are built out as a kit/system. Items are priced as follows:

- . large cage with glass (6" dia. glass) \$800
- . small cage with glass (4" dia. glass): \$720
- . 3ft/ 1 yard section of chain: \$180
- . ceiling mount \$80
- . Ring \$40