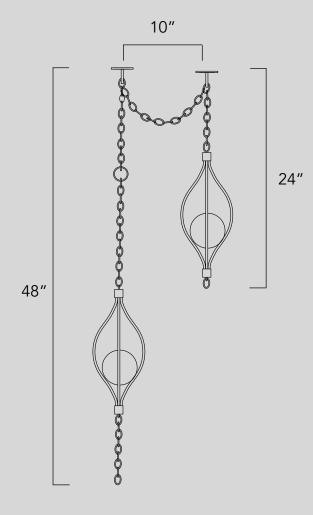

- 1 X small cage assembly
- . 2 X ceiling hooks
- . 1 X rings
- . 2 yards of chain