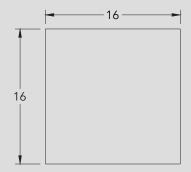

# concord

### **CONCORD** SIDE TABLE



#### **DIMENSIONS**

16" W x 16" L x 18" H custom sizing available

#### **MATERIALS**

douglas fir

#### **PRICE**

starting from \$1,000

#### **FINISHES**

available in custom wood species and finishes. samples are available on request

#### **MANUFACTURED**

with love in Canada

The Concord side table is part of our furniture collection. The design references the utilitarian sawhorse and apple box, objects we use in our studio every day. Our furniture pieces are available in custom wood species as well as finishes.

www.thisisconcord.com info@thisisconcord.com

## **CONCORD** SIDE TABLE









www.thisisconcord.com info@thisisconcord.com