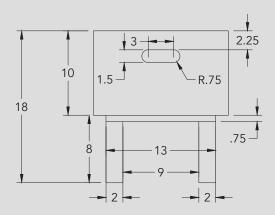

# concord

### **CONCORD** SIDE TABLE



#### **DIMENSIONS**

16" W x 16" L x 18" H custom sizing available

#### **MATERIALS**

douglas fir

#### **PRICE**

starting from \$1,000

#### **FINISHES**

available in custom wood species and finishes. samples are available on request

#### **MANUFACTURED**

with love in Canada

The Concord side table is part of our furniture collection. The design references the utilitarian sawhorse and apple box, objects we use in our studio every day. Our furniture pieces are available in custom wood species as well as finishes.

www.thisisconcord.com info@thisisconcord.com

## **CONCORD** SIDE TABLE









www.thisisconcord.com info@thisisconcord.com