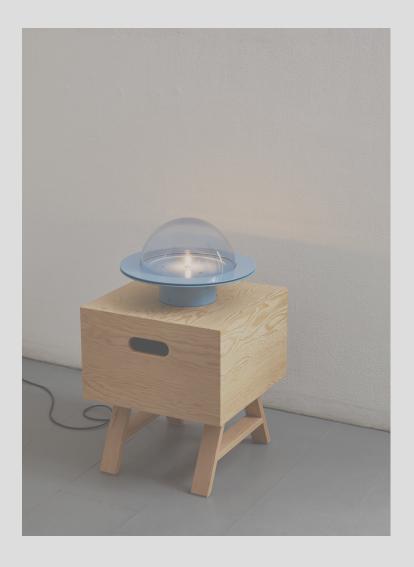

### **CONCORD** SIDE TABLE

#### **DIMENSIONS**

16" W x 16" L x 18" H custom sizing available

#### **MATERIALS**

douglas fir

#### **MANUFACTURED**

with love in Canada

The Concord side table is part of our furniture collection. The design references the utilitarian sawhorse and apple box, objects we use in our studio every day. Our furniture pieces are available in custom wood species as well as finishes.