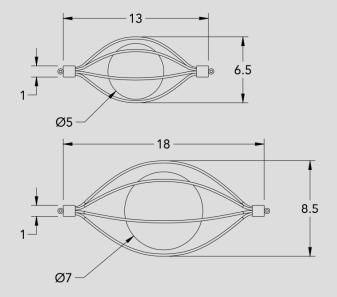

### **DIMENSIONS**

6.5"W x 13"L 8.5"W x 18"L custom sizing available

## **MATERIALS**

steel glass

#### **PRICE**

starting from \$800

# **ELECTRICAL** (PER GLOBE) 24v DC G4 bi-pin bulb

colour temperature: 2700K

# **FINISHES**

available in any of Concord's custom metal or powdercoat finishes samples are available on request

## **MANUFACTURED**

with love in Canada

### **CERTIFICATIONS**





Septa is a series of modular, jewel-like pieces that can be interconnected and styled into various forms while providing alluring accent illumination.

Each cage is bent by hand and houses beautiful, blown glass globes. Let our design team help you come up with the best configuration for your space.

www.thisisconcord.com info@thisisconcord.com

3-31 Nashville Ave, York ON M6M 1J2, Canada





www.thisisconcord.com info@thisisconcord.com