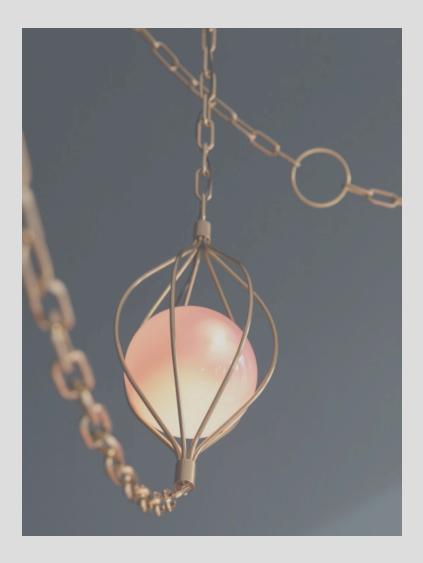

### **CERTIFICATIONS**

Septa is a series of modular, jewel-like pieces that can be interconnected and styled into various forms while providing alluring accent illumination.

Each cage is bent by hand and houses beautiful, blown glass globes. Let our design team help you come up with the best configuration for your space.