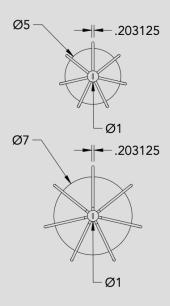

### **DIMENSIONS**

6.5"W x 13"L 8.5"W x 18"L custom sizing available

## **MATERIALS**

steel glass

#### **PRICE**

starting from \$800

# **ELECTRICAL** (PER GLOBE) 24v DC G4 bi-pin bulb

colour temperature: 2700K

# **FINISHES**

available in any of Concord's custom metal or powdercoat finishes samples are available on request

## **MANUFACTURED**

with love in Canada

### **CERTIFICATIONS**





Septa is a series of modular, jewel-like pieces that can be interconnected and styled into various forms while providing alluring accent illumination.

Each cage is bent by hand and houses beautiful, blown glass globes. Let our design team help you come up with the best configuration for your space.

www.thisisconcord.com info@thisisconcord.com

3-31 Nashville Ave, York ON M6M 1J2, Canada





www.thisisconcord.com info@thisisconcord.com