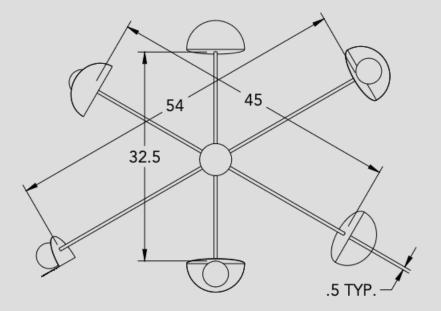

## EDYTH CHANDELIER

DIMENSIONS 50" W X 36"L custom sizing available

MATERIALS steel glass

PRICE starting from \$4400

ELECTRICAL 5w (360 lumen) 120v DC G9 bi-pin bulb colour temperature: 2700K

FINISHES available in any of Concord's custom metal or powdercoat finishes samples are available on request

MANUFACTURED with love in Canada

CERTIFICATIONS

The Edyth multi-arm chandelier can be scaled to suit any environment. Steel shades are crisply folded around glass globes that are angled to direct light. The chandelier arms are made from 0.5" diameter steel tubes that intersect through a 1.5" diameter body.