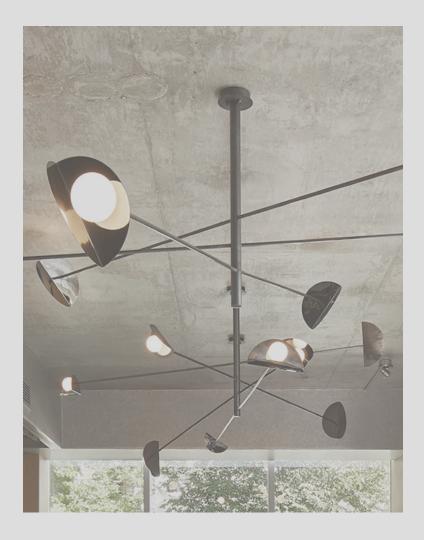

## EDYTH CHANDELIER

DIMENSIONS 50" W X 36"L custom sizing available

MATERIALS steel glass

PRICE starting from \$4400

ELECTRICAL 5w (360 lumen) 120v DC G9 bi-pin bulb colour temperature: 2700K

FINISHES available in any of Concord's custom metal or powdercoat finishes samples are available on request

MANUFACTURED with love in Canada

CERTIFICATIONS

The Edyth multi-arm chandelier can be scaled to suit any environment. Steel shades are crisply folded around glass globes that are angled to direct light. The chandelier arms are made from 0.5" diameter steel tubes that intersect through a 1.5" diameter body.