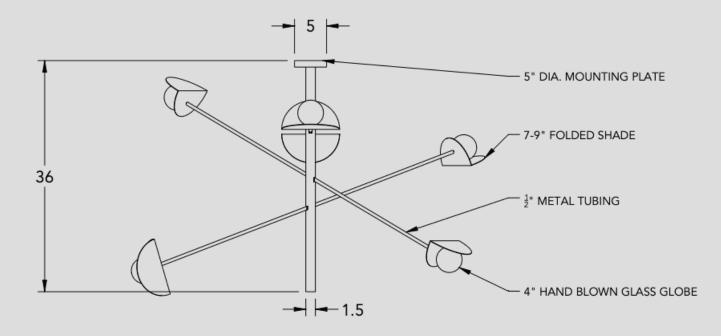

## EDYTH CHANDELIER

DIMENSIONS 50" W X 36"L custom sizing available

MATERIALS steel glass

PRICE starting from \$4400

ELECTRICAL 5w (360 lumen) 120v DC G9 bi-pin bulb colour temperature: 2700K

FINISHES available in any of Concord's custom metal or powdercoat finishes samples are available on request

MANUFACTURED with love in Canada

CERTIFICATIONS

The Edyth multi-arm chandelier can be scaled to suit any environment. Steel shades are crisply folded around glass globes that are angled to direct light. The chandelier arms are made from 0.5" diameter steel tubes that intersect through a 1.5" diameter body.