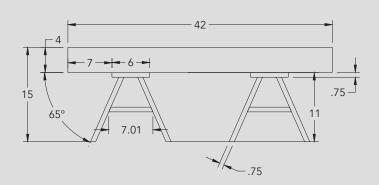

## concord

### **CONCORD** COFFEE TABLE



#### **DIMENSIONS**

36" W x 42" L x 25" H custom sizing available

#### **MATERIALS**

douglas fir

#### **PRICE**

starting from \$2,650

#### **FINISHES**

available in custom wood species and finishes. samples are available on request

#### **MANUFACTURED**

with love in Canada

The Concord coffee table is part of our furniture collection. The design references the utilitarian sawhorse and apple box, objects we use in our studio every day. Our furniture pieces are available in custom wood species as well as finishes.

www.thisisconcord.com info@thisisconcord.com

# concord







www.thisisconcord.com info@thisisconcord.com

3-31 Nashville Ave, York ON M6M 1J2, Canada