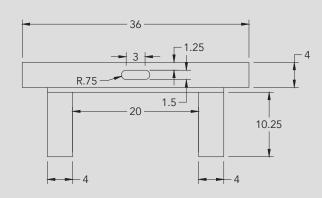

## concord

### **CONCORD** COFFEE TABLE



#### **DIMENSIONS**

36" W x 42" L x 25" H custom sizing available

#### **MATERIALS**

douglas fir

#### **PRICE**

starting from \$2,650

#### **FINISHES**

available in custom wood species and finishes. samples are available on request

#### **MANUFACTURED**

with love in Canada

The Concord coffee table is part of our furniture collection. The design references the utilitarian sawhorse and apple box, objects we use in our studio every day. Our furniture pieces are available in custom wood species as well as finishes.

www.thisisconcord.com info@thisisconcord.com

# concord







www.thisisconcord.com info@thisisconcord.com

3-31 Nashville Ave, York ON M6M 1J2, Canada