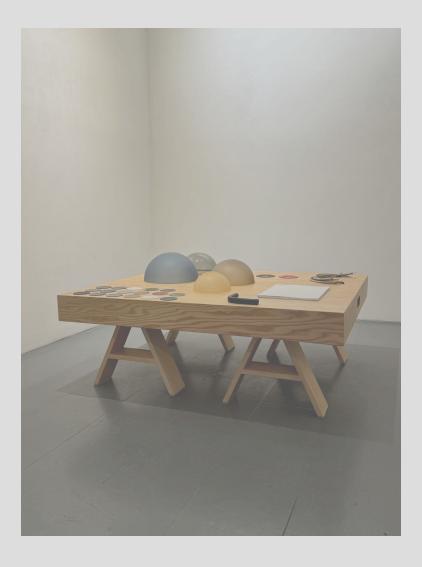

### **CONCORD** COFFEE TABLE

#### **DIMENSIONS**

36" W x 42" L x 25" H custom sizing available

#### **MANUFACTURED**

with love in Canada

The Concord coffee table is part of our furniture collection. The design references the utilitarian sawhorse and apple box, objects we use in our studio every day. Our furniture pieces are available in custom wood species as well as finishes.