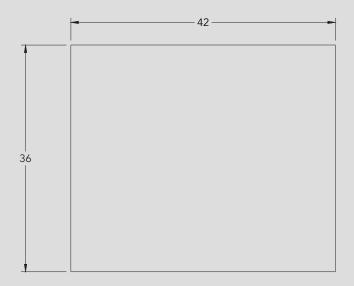

## concord

### **CONCORD** COFFEE TABLE



#### **DIMENSIONS**

36" W x 42" L x 25" H custom sizing available

#### **MATERIALS**

douglas fir

#### **PRICE**

starting from \$2,650

#### **FINISHES**

available in custom wood species and finishes. samples are available on request

#### **MANUFACTURED**

with love in Canada

The Concord coffee table is part of our furniture collection. The design references the utilitarian sawhorse and apple box, objects we use in our studio every day. Our furniture pieces are available in custom wood species as well as finishes.

www.thisisconcord.com info@thisisconcord.com

# concord







www.thisisconcord.com info@thisisconcord.com

3-31 Nashville Ave, York ON M6M 1J2, Canada